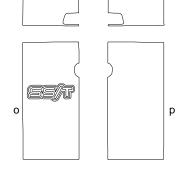

Note: Spacing of Rally Stripes as shown shall be performed at time of installation. Kit does not come pre-spaced.

| Part Number        |  | ltem                     |   | Cost    |
|--------------------|--|--------------------------|---|---------|
|                    |  |                          |   |         |
| ATD-DDGERAMGRPH41a |  | Front Bumper Lower Left  |   | \$16.95 |
| ATD-DDGERAMGRPH41b |  | Front Bumper Lower Right |   | \$16.95 |
| ATD-DDGERAMGRPH41c |  | Front Bumper Upper Left  |   | \$7.96  |
| ATD-DDGERAMGRPH41d |  | Front Bumper Upper Right |   | \$7.95  |
| ATD-DDGERAMGRPH41e |  | Grille Lower Left        |   | \$6.95  |
| ATD-DDGERAMGRPH41f |  | Grille Lower Right       |   | \$6.95  |
| ATD-DDGERAMGRPH41g |  | Grille Mid Left          |   | \$5.95  |
| ATD-DDGERAMGRPH41h |  | Grille Mid Right         |   | \$5.95  |
| ATD-DDGERAMGRPH41i |  | Grille Upper Left        |   | \$7.95  |
| ATD-DDGERAMGRPH41j |  | Grille Upper Right       |   | \$7.95  |
| ATD-DDGERAMGRPH41k |  | Hood Left                | _ | \$56.95 |
| ATD-DDGERAMGRPH41I |  | Hood Right               |   | \$45.95 |
| ATD-DDGERAMGRPH41m |  | Roof Left                |   | \$38.95 |
| ATD-DDGERAMGRPH41n |  | Roof Right               |   | \$38.95 |
| ATD-DDGERAMGRPH410 |  | Tailgate Left            |   | \$34.95 |
| ATD-DDGERAMGRPH41p |  | Tailgate Right           |   | \$23.95 |
|                    |  |                          |   |         |