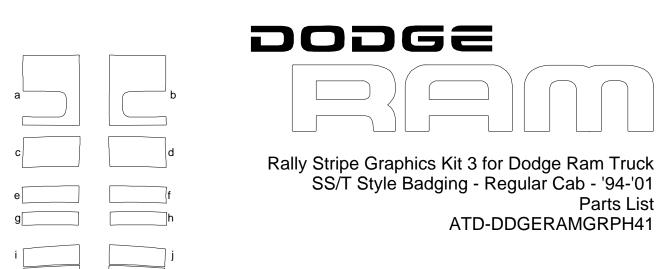

Note: Spacing of Rally Stripes as shown shall be performed at time of installation. Kit does not come pre-spaced.

| Part Number        |  | ltem                     |   | Cost    |
|--------------------|--|--------------------------|---|---------|
|                    |  |                          |   |         |
| ATD-DDGERAMGRPH41a |  | Front Bumper Lower Left  |   | \$16.95 |
| ATD-DDGERAMGRPH41b |  | Front Bumper Lower Right |   | \$16.95 |
| ATD-DDGERAMGRPH41c |  | Front Bumper Upper Left  |   | \$7.96  |
| ATD-DDGERAMGRPH41d |  | Front Bumper Upper Right |   | \$7.95  |
| ATD-DDGERAMGRPH41e |  | Grille Lower Left        |   | \$6.95  |
| ATD-DDGERAMGRPH41f |  | Grille Lower Right       |   | \$6.95  |
| ATD-DDGERAMGRPH41g |  | Grille Mid Left          |   | \$5.95  |
| ATD-DDGERAMGRPH41h |  | Grille Mid Right         |   | \$5.95  |
| ATD-DDGERAMGRPH41i |  | Grille Upper Left        |   | \$7.95  |
| ATD-DDGERAMGRPH41j |  | Grille Upper Right       |   | \$7.95  |
| ATD-DDGERAMGRPH41k |  | Hood Left                | _ | \$56.95 |
| ATD-DDGERAMGRPH41I |  | Hood Right               |   | \$45.95 |
| ATD-DDGERAMGRPH41m |  | Roof Left                |   | \$38.95 |
| ATD-DDGERAMGRPH41n |  | Roof Right               |   | \$38.95 |
| ATD-DDGERAMGRPH410 |  | Tailgate Left            |   | \$34.95 |
| ATD-DDGERAMGRPH41p |  | Tailgate Right           |   | \$23.95 |
|                    |  |                          |   |         |