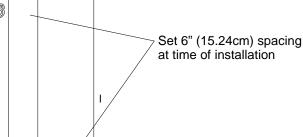

Note: Spacing of Rally Stripes as shown shall be performed at time of installation. Kit does not come pre-spaced.

| Part Number        |  | ltem                     |   | Cost    |
|--------------------|--|--------------------------|---|---------|
|                    |  |                          |   |         |
| ATD-DDGERAMGRPH41a |  | Front Bumper Lower Left  |   | \$16.95 |
| ATD-DDGERAMGRPH41b |  | Front Bumper Lower Right |   | \$16.95 |
| ATD-DDGERAMGRPH41c |  | Front Bumper Upper Left  |   | \$7.96  |
| ATD-DDGERAMGRPH41d |  | Front Bumper Upper Right |   | \$7.95  |
| ATD-DDGERAMGRPH41e |  | Grille Lower Left        |   | \$6.95  |
| ATD-DDGERAMGRPH41f |  | Grille Lower Right       |   | \$6.95  |
| ATD-DDGERAMGRPH41g |  | Grille Mid Left          |   | \$5.95  |
| ATD-DDGERAMGRPH41h |  | Grille Mid Right         |   | \$5.95  |
| ATD-DDGERAMGRPH41i |  | Grille Upper Left        |   | \$7.95  |
| ATD-DDGERAMGRPH41j |  | Grille Upper Right       |   | \$7.95  |
| ATD-DDGERAMGRPH41k |  | Hood Left                | _ | \$56.95 |
| ATD-DDGERAMGRPH41I |  | Hood Right               |   | \$45.95 |
| ATD-DDGERAMGRPH41m |  | Roof Left                |   | \$38.95 |
| ATD-DDGERAMGRPH41n |  | Roof Right               |   | \$38.95 |
| ATD-DDGERAMGRPH410 |  | Tailgate Left            |   | \$34.95 |
| ATD-DDGERAMGRPH41p |  | Tailgate Right           |   | \$23.95 |
|                    |  |                          |   |         |