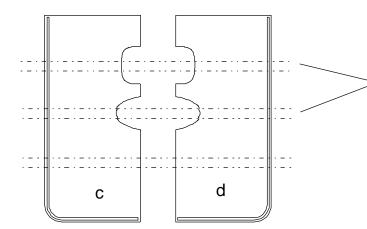

| Part Number        |  |  | Item           |  | Cost    |
|--------------------|--|--|----------------|--|---------|
|                    |  |  |                |  |         |
| ATD-FRDF150GRPH29a |  |  | Hood Left      |  | \$49.95 |
| ATD-FRDF150GRPH29b |  |  | Hood Right     |  | \$49.95 |
| ATD-FRDF150GRPH29c |  |  | Tailgate Left  |  | \$31.95 |
| ATD-FRDF150GRPH29d |  |  | Tailgate Right |  | \$31.95 |
|                    |  |  |                |  |         |

Installation Tip: Take care NOT to "bridge" the depressions found on the tailgate. Carefully work the pieces into and out of the depressed areas as the graphic is applied.

Adhesion promoter in the indentations is recommended.