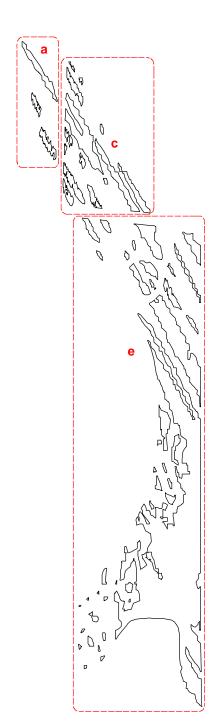

## FORD

Body Side Graphic Kit 1 for Ford F-150 Raptor SuperCab - Parts List ATD-FRDF150GRPH33

| Part Number         | Item            | Cost     |
|---------------------|-----------------|----------|
|                     |                 |          |
| ATD-FRDF150GRPH33a  | Cab Lower Left  | \$12.95  |
| ATD-FRDF 150GRPH33b | Cab Lower Right | \$12.95  |
| ATD-FRDF150GRPH33c  | Cab Upper Left  | \$35.95  |
| ATD-FRDF150GRPH33d  | Cab Upper Right | \$35.95  |
| ATD-FRDF150GRPH33e  | Rear Box Left   | \$164.95 |
| ATD-FRDF150GRPH33f  | Rear Box Right  | \$164.95 |

Installation Note: Graphic pieces are designed to fit along the Raptor's distinct body lines as shown in product images.

Dryfitting pieces prior to installation is suggested to become familiar with proper application.