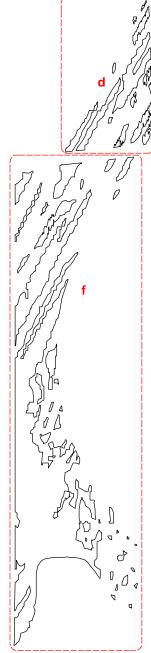

## FORD

Body Side Graphic Kit 1 for Ford F-150 Raptor SuperCab - Parts List ATD-FRDF150GRPH33

| Part Number         | Item            | Cost     |
|---------------------|-----------------|----------|
|                     |                 |          |
| ATD-FRDF150GRPH33a  | Cab Lower Left  | \$12.95  |
| ATD-FRDF 150GRPH33b | Cab Lower Right | \$12.95  |
| ATD-FRDF150GRPH33c  | Cab Upper Left  | \$35.95  |
| ATD-FRDF150GRPH33d  | Cab Upper Right | \$35.95  |
| ATD-FRDF150GRPH33e  | Rear Box Left   | \$164.95 |
| ATD-FRDF150GRPH33f  | Rear Box Right  | \$164.95 |

Installation Note: Graphic pieces are designed to fit along the Raptor's distinct body lines as shown in product images.

Dryfitting pieces prior to installation is suggested to become familiar with proper application.