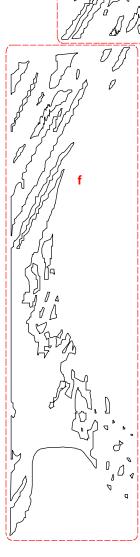

Body Side Graphic Kit 1 for Ford F-150 Raptor SuperCrew - Parts List

| Part Number        | Item            | Cost     |
|--------------------|-----------------|----------|
|                    |                 |          |
| ATD-FRDF150GRPH43a | Cab Lower Left  | \$19.95  |
| ATD-FRDF150GRPH43b | Cab Lower Right | \$19.95  |
| ATD-FRDF150GRPH43c | Cab Upper Left  | \$49.95  |
| ATD-FRDF150GRPH43d | Cab Upper Right | \$49.95  |
| ATD-FRDF150GRPH43e | Rear Box Left   | \$164.95 |
| ATD-FRDF150GRPH43f | Rear Box Right  | \$164.95 |

Installation Note: Graphic pieces are designed to fit along the Raptor's distinct body lines as shown in product Slight trimming is required at door jambs of each Rear Door. Dryfitting pieces prior to installation is suggested to become familiar with proper application.