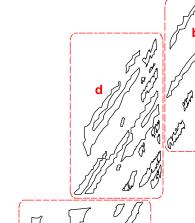

Body Side Graphic Kit 1 for Ford F-150 Raptor SuperCrew - Parts List

| Part Number        | Item            | Cost     |
|--------------------|-----------------|----------|
|                    |                 |          |
| ATD-FRDF150GRPH43a | Cab Lower Left  | \$19.95  |
| ATD-FRDF150GRPH43b | Cab Lower Right | \$19.95  |
| ATD-FRDF150GRPH43c | Cab Upper Left  | \$49.95  |
| ATD-FRDF150GRPH43d | Cab Upper Right | \$49.95  |
| ATD-FRDF150GRPH43e | Rear Box Left   | \$164.95 |
| ATD-FRDF150GRPH43f | Rear Box Right  | \$164.95 |

Installation Note: Graphic pieces are designed to fit along the Raptor's distinct body lines as shown in product Slight trimming is required at door jambs of each Rear Door. Dryfitting pieces prior to installation is suggested to become familiar with proper application.