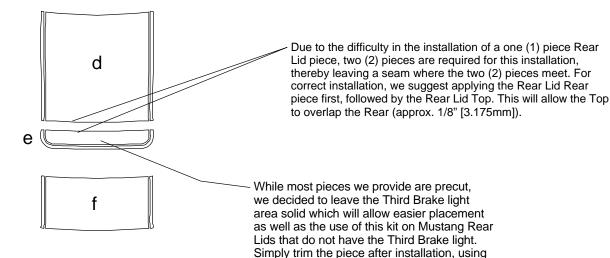

| Part Number          | Item              | Cost    |
|----------------------|-------------------|---------|
|                      |                   |         |
| ATD-FRDMSTNGGRPH104a | Bumper Top        | \$12.95 |
| ATD-FRDMSTNGGRPH104b | Hood              | \$80.95 |
| ATD-FRDMSTNGGRPH104c | Roof              | \$19.95 |
| ATD-FRDMSTNGGRPH104d | Rear Lid Top      | \$30.95 |
| ATD-FRDMSTNGGRPH104e | Rear Lid Rear     | \$12.95 |
| ATD-FRDMSTNGGRPH104f | Spoiler - Factory | \$19.95 |
|                      |                   |         |
|                      |                   |         |

Suggested starting area

the edge of the light as a guide.

а

b

C

autotrimdesign.com