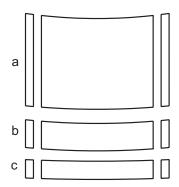

Shelby GT500 Super Snake Style Rally Stripe Graphic Kit 2 for Ford Mustang Fastback Rear Lid w/ Factory Spoiler Parts List ATD-FRDMSTNGGRPH356

| Part Number          | Item                | Cost    |
|----------------------|---------------------|---------|
| ATD-FRDMSTNGGRPH356a | Rear Lid Top        | \$49.95 |
| ATD-FRDMSTNGGRPH356b | Factory Spoiler Top | \$17.95 |
| ATD-FRDMSTNGGRPH356c | Rear Lid Rear       | \$11.95 |