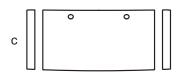

| Part Number          | Item             | Cost    |
|----------------------|------------------|---------|
| ATD-FRDMSTNGGRPH359a | Rear Bumper Top  | \$11.95 |
| ATD-FRDMSTNGGRPH359b | Rear Bumper Rear | \$11.95 |
| ATD-FRDMSTNGGRPH359c | License Well     | \$32.95 |