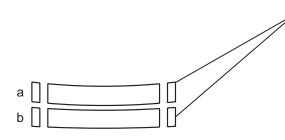

## FORD

Shelby GT500 Super Snake Style Rally Stripe Graphic Kit 2 for Ford Mustang Rear Bumper Parts List ATD-FRDMSTNGGRPH359

Due to the difficulty of installing a one (1) piece stripe on the Rear Bumper, a two (2) piece spliceable set is provided. The Rear Bumper Top and Rear Bumper Rear pieces, respectively, are designed to splice/overlap approximately 0.2" (5.08mm).

| Part Number          | Item             | Cost    |
|----------------------|------------------|---------|
| ATD-FRDMSTNGGRPH359a | Rear Bumper Top  | \$11.95 |
| ATD-FRDMSTNGGRPH359b | Rear Bumper Rear | \$11.95 |
| ATD-FRDMSTNGGRPH359c | License Well     | \$32.95 |