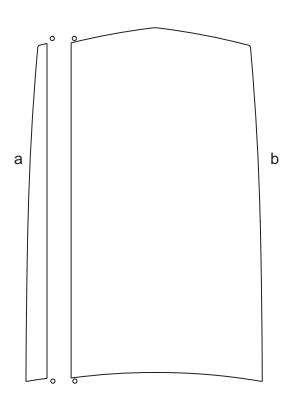

Note: Circles at side of graphics serve as registration dots for ease of installation. Main graphic pieces should be placed and set first. Highlight pieces can then be set according to the registration dots.

Graphic Kit 4 for Ford Mustang Factory Hood - Parts List ATD-FRDMSTNGGRPH379

| Part Number       | Item               | Cost     |
|-------------------|--------------------|----------|
| ATD-FRDMSTNGGRPH3 | 79a Hood Highlight | \$25.95  |
| ATD-FRDMSTNGGRPH3 | 79b Hood           | \$149.95 |

Installation Note: Graphic is designed to be placed in the center of the Mustang's Hood as shown in product image. Dryfitting graphic is suggested prior to installation to become familiar with proper placement.