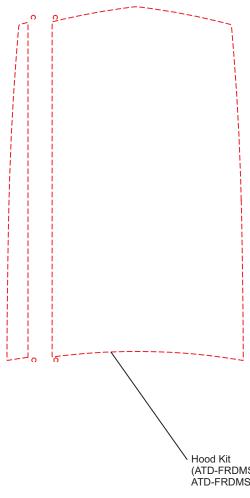

Hood Kit (ATD-FRDMSTNGGRPH379 ATD-FRDMSTNGGRPH380 - Hood w/ Scoop)

Installation Note: Graphic is designed to be placed in the center of the Mustang's Rear Lid as shown in product image. Dryfitting graphic is suggested prior to installation to become familiar with proper placement.