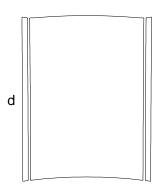

## Mini Cooper Rally Graphics Kit 2 Cooper S - Parts List ATD-MCPRGRPH16

| Part Number     | Item             | Cost    |
|-----------------|------------------|---------|
|                 |                  |         |
| ATD-MCPRGRPH16a | Front Valance    | \$7.95  |
| ATD-MCPRGRPH16b | Bumper           | \$10.95 |
| ATD-MCPRGRPH16c | Hood Front       | \$12.95 |
| ATD-MCPRGRPH16d | Hood             | \$63.95 |
| ATD-MCPRGRPH16e | Rear Hatch Upper | \$11.95 |
| ATD-MCPRGRPH16f | License Trim     | \$7.95  |
| ATD-MCPRGRPH16g | Rear Hatch Lower | \$25.95 |
| ATD-MCPRGRPH16h | Rear Bumper Top  | \$12.95 |
| ATD-MCPRGRPH16i | Rear Bumper Rear | \$12.95 |
| ATD-MCPRGRPH16j | Rear Valance     | \$9.95  |
|                 |                  |         |

Note: Spacing of Rally Stripes as shown shall be performed at time of installation. Kit does not come pre-spaced.

Due to the difficulty of installing a one piece stripe on the Rear Bumper, a two (2) piece spliceable set is provided. The Rear Bumper Top piece splices/overlaps approximately 0.2" (5.08mm) over the Rear Bumper Rear piece at time of installation.