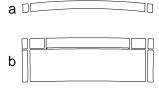

## Mini Cooper Rally Graphics Kit 2 Cooper S - Parts List ATD-MCPRGRPH16

| Part Number     | Item             | Cost    |
|-----------------|------------------|---------|
|                 |                  |         |
| ATD-MCPRGRPH16a | Front Valance    | \$7.95  |
| ATD-MCPRGRPH16b | Bumper           | \$10.95 |
| ATD-MCPRGRPH16c | Hood Front       | \$12.95 |
| ATD-MCPRGRPH16d | Hood             | \$63.95 |
| ATD-MCPRGRPH16e | Rear Hatch Upper | \$11.95 |
| ATD-MCPRGRPH16f | License Trim     | \$7.95  |
| ATD-MCPRGRPH16g | Rear Hatch Lower | \$25.95 |
| ATD-MCPRGRPH16h | Rear Bumper Top  | \$12.95 |
| ATD-MCPRGRPH16i | Rear Bumper Rear | \$12.95 |
| ATD-MCPRGRPH16j | Rear Valance     | \$9.95  |
|                 |                  |         |

Note: Spacing of Rally Stripes as shown shall be performed at time of installation. Kit does not come pre-spaced.

Due to the difficulty of installing a one piece stripe on the Rear Bumper, a two (2) piece spliceable set is provided. The Rear Bumper Top piece splices/overlaps approximately 0.2" (5.08mm) over the Rear Bumper Rear piece at time of installation.