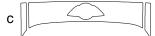

## Mini Cooper Rally Graphics Kit 2 Cooper S - Parts List ATD-MCPRGRPH16

| Part Number     | Item             | Cost    |
|-----------------|------------------|---------|
|                 |                  |         |
| ATD-MCPRGRPH16a | Front Valance    | \$7.95  |
| ATD-MCPRGRPH16b | Bumper           | \$10.95 |
| ATD-MCPRGRPH16c | Hood Front       | \$12.95 |
| ATD-MCPRGRPH16d | Hood             | \$63.95 |
| ATD-MCPRGRPH16e | Rear Hatch Upper | \$11.95 |
| ATD-MCPRGRPH16f | License Trim     | \$7.95  |
| ATD-MCPRGRPH16g | Rear Hatch Lower | \$25.95 |
| ATD-MCPRGRPH16h | Rear Bumper Top  | \$12.95 |
| ATD-MCPRGRPH16i | Rear Bumper Rear | \$12.95 |
| ATD-MCPRGRPH16j | Rear Valance     | \$9.95  |
|                 |                  |         |

Note: Spacing of Rally Stripes as shown shall be performed at time of installation. Kit does not come pre-spaced.

Due to the difficulty of installing a one piece stripe on the Rear Bumper, a two (2) piece spliceable set is provided. The Rear Bumper Top piece splices/overlaps approximately 0.2" (5.08mm) over the Rear Bumper Rear piece at time of installation.