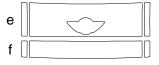

## Mini Cooper Rally Graphics Kit 2 Cooper S - Parts List ATD-MCPRGRPH16

| Part Number     | Item             | Cost    |
|-----------------|------------------|---------|
|                 |                  |         |
| ATD-MCPRGRPH16a | Front Valance    | \$7.95  |
| ATD-MCPRGRPH16b | Bumper           | \$10.95 |
| ATD-MCPRGRPH16c | Hood Front       | \$12.95 |
| ATD-MCPRGRPH16d | Hood             | \$63.95 |
| ATD-MCPRGRPH16e | Rear Hatch Upper | \$11.95 |
| ATD-MCPRGRPH16f | License Trim     | \$7.95  |
| ATD-MCPRGRPH16g | Rear Hatch Lower | \$25.95 |
| ATD-MCPRGRPH16h | Rear Bumper Top  | \$12.95 |
| ATD-MCPRGRPH16i | Rear Bumper Rear | \$12.95 |
| ATD-MCPRGRPH16j | Rear Valance     | \$9.95  |
|                 |                  |         |

Note: Spacing of Rally Stripes as shown shall be performed at time of installation. Kit does not come pre-spaced.

Due to the difficulty of installing a one piece stripe on the Rear Bumper, a two (2) piece spliceable set is provided. The Rear Bumper Top piece splices/overlaps approximately 0.2" (5.08mm) over the Rear Bumper Rear piece at time of installation.