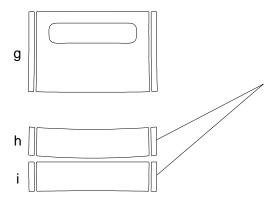

Note: Spacing of Rally Stripes as shown shall be performed at time of installation. Kit does not come pre-spaced.

Due to the difficulty of installing a one piece stripe on the Rear Bumper, a two (2) piece spliceable set is provided. The Rear Bumper Top piece splices/overlaps approximately 0.2" (5.08mm) over the Rear Bumper Rear piece at time of installation.