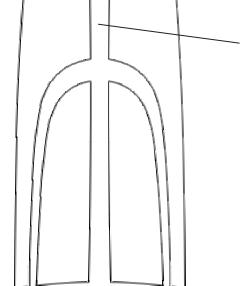

MAZDA MX-5 Miata

Mazda MX-5 Miata Rally Stripe Graphic Kit 1 '99-'05 - Parts List **ATD-MZDAMTAGRPH12** 

Set 2" (50.80mm) spacing at time of installation

b

d

а

С

| Part Number        | ltem                 | Cost    |
|--------------------|----------------------|---------|
| ATD-MZDAMTAGRPH12a | Hood Left            | \$47.95 |
| ATD-MZDAMTAGRPH12b | Hood Right           | \$47.95 |
| ATD-MZDAMTAGRPH12c | Windshield Top Left  | \$7.95  |
| ATD-MZDAMTAGRPH12d | Windshield Top Right | \$7.95  |
| ATD-MZDAMTAGRPH12e | Roof Hatch Left      | \$9.95  |
| ATD-MZDAMTAGRPH12f | Roof Hatch Right     | \$9.95  |
| ATD-MZDAMTAGRPH12g | Rear Lid Top Left    | \$23.95 |
| ATD-MZDAMTAGRPH12h | Rear Lid Top Right   | \$23.95 |
|                    |                      |         |
|                    |                      |         |

Note: Spacing of Rally Stripes as shown shall be performed at time of installation. Kit does not come pre-spaced.

All service marks and/or trademarks used herein are the property of the respective trademark holders; they are not used here for advertising or commercial purposes. Their use is done on a Fair Use assumption and without intent to compete with or take advantage of the trademark holder. Auto Trim DESIGN® is in no way affiliated with, sponsored by or authorized by the associated trademark holder, unless otherwise specified. Any reference related to marks is made solely for identification purposes and is not intended to create any confusion or deception in the marketplace.