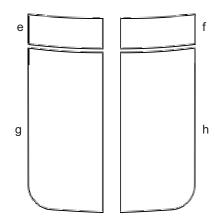

MAZDA MX-5 Miata

Mazda MX-5 Miata Rally Stripe Graphic Kit 1 '99-'05 - Parts List **ATD-MZDAMTAGRPH12** 

Set 2" (50.80mm) spacing at time of installation

b

d

а

С

| Part Number        | ltem                 | Cost    |
|--------------------|----------------------|---------|
| ATD-MZDAMTAGRPH12a | Hood Left            | \$47.95 |
| ATD-MZDAMTAGRPH12b | Hood Right           | \$47.95 |
| ATD-MZDAMTAGRPH12c | Windshield Top Left  | \$7.95  |
| ATD-MZDAMTAGRPH12d | Windshield Top Right | \$7.95  |
| ATD-MZDAMTAGRPH12e | Roof Hatch Left      | \$9.95  |
| ATD-MZDAMTAGRPH12f | Roof Hatch Right     | \$9.95  |
| ATD-MZDAMTAGRPH12g | Rear Lid Top Left    | \$23.95 |
| ATD-MZDAMTAGRPH12h | Rear Lid Top Right   | \$23.95 |
|                    |                      |         |
|                    |                      |         |

Note: Spacing of Rally Stripes as shown shall be performed at time of installation. Kit does not come pre-spaced.

All service marks and/or trademarks used herein are the property of the respective trademark holders; they are not used here for advertising or commercial purposes. Their use is done on a Fair Use assumption and without intent to compete with or take advantage of the trademark holder. Auto Trim DESIGN® is in no way affiliated with, sponsored by or authorized by the associated trademark holder, unless otherwise specified. Any reference related to marks is made solely for identification purposes and is not intended to create any confusion or deception in the marketplace.