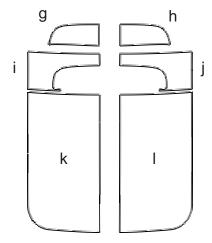

Mazda MX-5 Miata Rally Stripe Graphic Kit 1
Convertible
Parts List
ATD-MZDAMTAGRPH6

Set 2" (50.80mm) spacing at time of installation

| е |  | f |
|---|--|---|

b

d

а

С

| Part Nur          | mber      | Item        |                         | Cost    |
|-------------------|-----------|-------------|-------------------------|---------|
| ATD-MZDA          | MTAGRPH6a | Hood Left   |                         | \$36.95 |
| ATD-MZDA          | MTAGRPH6b | Hood Right  | Hood Right              |         |
| ATD-MZDA          | MTAGRPH6c | Hood Rear   | Hood Rear Left          |         |
| ATD-MZDA          | MTAGRPH6d | Hood Rear   | Hood Rear Right         |         |
| ATD-MZDA          | MTAGRPH6e | Windshield  | Windshield Top Left     |         |
| ATD-MZDA          | MTAGRPH6f | Windshield  | Windshield Top Right    |         |
| ATD-MZDA          | MTAGRPH6g | Third Brake | Third Brake Light Left  |         |
| ATD-MZDA          | MTAGRPH6h | Third Brake | Third Brake Light Right |         |
| ATD-MZDAMTAGRPH6i |           | Roof Hatch  | Roof Hatch Left         |         |
| ATD-MZDAMTAGRPH6j |           | Roof Hatch  | Roof Hatch Right        |         |
| ATD-MZDA          | MTAGRPH6k | Rear Lid Le | Rear Lid Left           |         |
| ATD-MZDA          | MTAGRPH6I | Rear Lid R  | Rear Lid Right          |         |
|                   |           |             |                         |         |
|                   |           |             |                         |         |
|                   |           |             |                         |         |
|                   |           |             |                         |         |
|                   |           |             |                         |         |
|                   |           |             |                         |         |
|                   |           |             |                         |         |
|                   |           |             |                         |         |