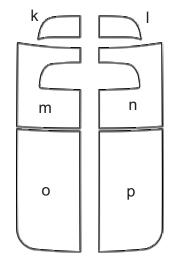

## MAZDA MX-5 Miata

Mazda MX-5 Miata Rally Stripe Graphic Kit 1
Hardtop (PRHT)
Parts List
ATD-MZDAMTAGRPH7

Set 2" (50.80mm) spacing at time of installation

| Part Number       | Item                    | Cost    |
|-------------------|-------------------------|---------|
| ATD-MZDAMTAGRPH7a | Hood Left               | \$36.95 |
| ATD-MZDAMTAGRPH7b | Hood Right              | \$36.95 |
| ATD-MZDAMTAGRPH7c | Hood Rear Left          | \$20.95 |
| ATD-MZDAMTAGRPH7d | Hood Rear Right         | \$20.95 |
| ATD-MZDAMTAGRPH7e | Windshield Top Left     | \$6.95  |
| ATD-MZDAMTAGRPH7f | Windshield Top Right    | \$6.95  |
| ATD-MZDAMTAGRPH7g | Roof Left               | \$19.95 |
| ATD-MZDAMTAGRPH7h | Roof Right              | \$19.95 |
| ATD-MZDAMTAGRPH7i | Roof Rear Left          | \$9.95  |
| ATD-MZDAMTAGRPH7j | Roof Rear Right         | \$9.95  |
| ATD-MZDAMTAGRPH7k | Third Brake Light Left  | \$6.95  |
| ATD-MZDAMTAGRPH7I | Third Brake Light Right | \$6.95  |
| ATD-MZDAMTAGRPH7m | Roof Hatch Left         | \$14.95 |
| ATD-MZDAMTAGRPH7n | Roof Hatch Right        | \$14.95 |
| ATD-MZDAMTAGRPH7o | Rear Lid Left           | \$16.95 |
| ATD-MZDAMTAGRPH7p | Rear Lid Right          | \$16.95 |
|                   |                         |         |
|                   |                         |         |
|                   |                         |         |

Note: Spacing of Rally Stripes as shown shall be performed at time of installation. Kit does not come pre-spaced.

autotrimdesign.com