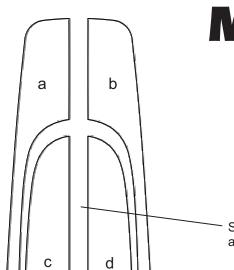

## MAZDA MX-5 Miata

Mazda MX-5 Miata Rally Stripe Graphic Kit 1
Hardtop (PRHT)
Parts List
ATD-MZDAMTAGRPH7

Set 2" (50.80mm) spacing at time of installation

| Part Number       | Item                    | Cost    |
|-------------------|-------------------------|---------|
| ATD-MZDAMTAGRPH7a | Hood Left               | \$36.95 |
| ATD-MZDAMTAGRPH7b | Hood Right              | \$36.95 |
| ATD-MZDAMTAGRPH7c | Hood Rear Left          | \$20.95 |
| ATD-MZDAMTAGRPH7d | Hood Rear Right         | \$20.95 |
| ATD-MZDAMTAGRPH7e | Windshield Top Left     | \$6.95  |
| ATD-MZDAMTAGRPH7f | Windshield Top Right    | \$6.95  |
| ATD-MZDAMTAGRPH7g | Roof Left               | \$19.95 |
| ATD-MZDAMTAGRPH7h | Roof Right              | \$19.95 |
| ATD-MZDAMTAGRPH7i | Roof Rear Left          | \$9.95  |
| ATD-MZDAMTAGRPH7j | Roof Rear Right         | \$9.95  |
| ATD-MZDAMTAGRPH7k | Third Brake Light Left  | \$6.95  |
| ATD-MZDAMTAGRPH7I | Third Brake Light Right | \$6.95  |
| ATD-MZDAMTAGRPH7m | Roof Hatch Left         | \$14.95 |
| ATD-MZDAMTAGRPH7n | Roof Hatch Right        | \$14.95 |
| ATD-MZDAMTAGRPH7o | Rear Lid Left           | \$16.95 |
| ATD-MZDAMTAGRPH7p | Rear Lid Right          | \$16.95 |
|                   |                         |         |
|                   |                         |         |
|                   |                         |         |

Note: Spacing of Rally Stripes as shown shall be performed at time of installation. Kit does not come pre-spaced.

autotrimdesign.com