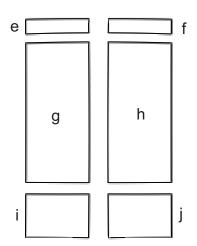

## MAZDA MX-5 Miata

Mazda MX-5 Miata Rally Stripe Graphic Kit 1
Hardtop (PRHT)
Parts List
ATD-MZDAMTAGRPH7

Set 2" (50.80mm) spacing at time of installation

| Part Number       | Item                    | Cost    |
|-------------------|-------------------------|---------|
| ATD-MZDAMTAGRPH7a | Hood Left               | \$36.95 |
| ATD-MZDAMTAGRPH7b | Hood Right              | \$36.95 |
| ATD-MZDAMTAGRPH7c | Hood Rear Left          | \$20.95 |
| ATD-MZDAMTAGRPH7d | Hood Rear Right         | \$20.95 |
| ATD-MZDAMTAGRPH7e | Windshield Top Left     | \$6.95  |
| ATD-MZDAMTAGRPH7f | Windshield Top Right    | \$6.95  |
| ATD-MZDAMTAGRPH7g | Roof Left               | \$19.95 |
| ATD-MZDAMTAGRPH7h | Roof Right              | \$19.95 |
| ATD-MZDAMTAGRPH7i | Roof Rear Left          | \$9.95  |
| ATD-MZDAMTAGRPH7j | Roof Rear Right         | \$9.95  |
| ATD-MZDAMTAGRPH7k | Third Brake Light Left  | \$6.95  |
| ATD-MZDAMTAGRPH7I | Third Brake Light Right | \$6.95  |
| ATD-MZDAMTAGRPH7m | Roof Hatch Left         | \$14.95 |
| ATD-MZDAMTAGRPH7n | Roof Hatch Right        | \$14.95 |
| ATD-MZDAMTAGRPH7o | Rear Lid Left           | \$16.95 |
| ATD-MZDAMTAGRPH7p | Rear Lid Right          | \$16.95 |
|                   |                         |         |
|                   |                         |         |
|                   |                         |         |

Note: Spacing of Rally Stripes as shown shall be performed at time of installation. Kit does not come pre-spaced.

autotrimdesign.com