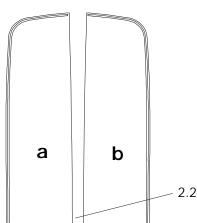

## PONTIAC

2.25" (57.15mm) spacing

Note: Spacing of Rally Stripes as shown shall be performed at time of installation. Kit does not come pre-spaced.

| Part Number     | Item                | Cost    |
|-----------------|---------------------|---------|
| ATD-PNTG6GRPH5a | Hood Left           | \$34.95 |
| ATD-PNTG6GRPH5b | Hood Right          | \$34.95 |
| ATD-PNTG6GRPH5c | Roof Left           | \$47.95 |
| ATD-PNTG6GRPH5d | Roof Right          | \$47.95 |
| ATD-PNTG6GRPH5e | Rear Lid Top Left   | \$15.85 |
| ATD-PNTG6GRPH5f | Rear Lid Top Right  | \$15.95 |
| ATD-PNTG6GRPH5g | Rear Lid Rear Left  | \$11.95 |
| ATD-PNTG6GRPH5h | Rear Lid Rear Right | \$11.95 |