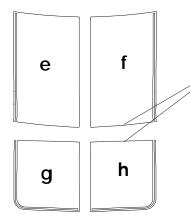

## PONTIAC

2.25" (57.15mm) spacing

Note: Spacing of Rally Stripes as shown shall be performed at time of installation. Kit does not come pre-spaced.

| Part Number     | Item                | Cost    |
|-----------------|---------------------|---------|
| ATD-PNTG6GRPH5a | Hood Left           | \$34.95 |
| ATD-PNTG6GRPH5b | Hood Right          | \$34.95 |
| ATD-PNTG6GRPH5c | Roof Left           | \$47.95 |
| ATD-PNTG6GRPH5d | Roof Right          | \$47.95 |
| ATD-PNTG6GRPH5e | Rear Lid Top Left   | \$15.85 |
| ATD-PNTG6GRPH5f | Rear Lid Top Right  | \$15.95 |
| ATD-PNTG6GRPH5g | Rear Lid Rear Left  | \$11.95 |
| ATD-PNTG6GRPH5h | Rear Lid Rear Right | \$11.95 |

Rear Lid Top pieces splice/overlap approximately .2" (5.08mm) over Rear Lid Rear pieces just after at time of installation.