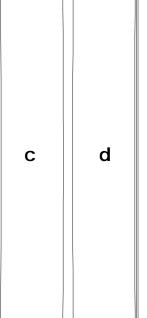

## PONTIAC

2.25" (57.15mm) spacing

Note: Spacing of Rally Stripes as shown shall be performed at time of installation. Kit does not come pre-spaced.

| Part Number     | Item                | Cost    |
|-----------------|---------------------|---------|
| ATD-PNTG6GRPH5a | Hood Left           | \$34.95 |
| ATD-PNTG6GRPH5b | Hood Right          | \$34.95 |
| ATD-PNTG6GRPH5c | Roof Left           | \$47.95 |
| ATD-PNTG6GRPH5d | Roof Right          | \$47.95 |
| ATD-PNTG6GRPH5e | Rear Lid Top Left   | \$15.85 |
| ATD-PNTG6GRPH5f | Rear Lid Top Right  | \$15.95 |
| ATD-PNTG6GRPH5g | Rear Lid Rear Left  | \$11.95 |
| ATD-PNTG6GRPH5h | Rear Lid Rear Right | \$11.95 |