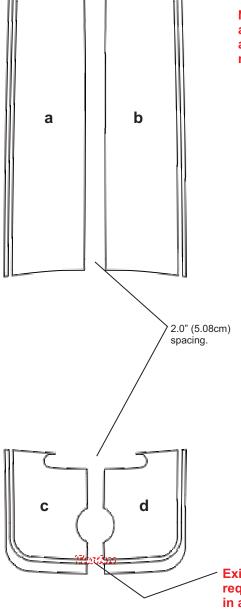

## Beetle

Rally Stripe Graphic Kit 1 for Volkswagen Beetle w/ Factory Spoiler Parts List ATD-VWBTLGRPH030

Note: Spacing of Rally Stripes as shown shall be performed at time of installation. Kit does not come pre-spaced.

| Part Number       | Item           | Cost    |
|-------------------|----------------|---------|
| ATD-VWBTLGRPH030a | Hood Left      | \$69.95 |
| ATD-VWBTLGRPH030b | Hood Right     | \$69.95 |
| ATD-VWBTLGRPH030c | Rear Lid Left  | \$29.95 |
| ATD-VWBTLGRPH030d | Rear Lid Right | \$29.95 |

Existing factory emblems may require removal and replacement in area of application.

autotrimdesign.com