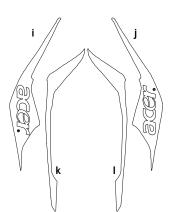

| Part Number         | Item               | Cost    |
|---------------------|--------------------|---------|
| ATD-YAMYZFR6GRPH15a | Fender Tip         | \$3.95  |
| ATD-YAMYZFR6GRPH15b | Windscreen         | \$15.95 |
| ATD-YAMYZFR6GRPH15c | Fairing Side Left  | \$63.95 |
| ATD-YAMYZFR6GRPH15d | Fairing Side Right | \$63.95 |
| ATD-YAMYZFR6GRPH15e | Belly Left         | \$72.95 |
| ATD-YAMYZFR6GRPH15f | Belly Right        | \$72.95 |
| ATD-YAMYZFR6GRPH15g | Tank Fore          | \$12.95 |
| ATD-YAMYZFR6GRPH15h | Tank Aft           | \$15.95 |
| ATD-YAMYZFR6GRPH15i | Pillion Left       | \$18.95 |
| ATD-YAMYZFR6GRPH15j | Pillion Right      | \$18.95 |
| ATD-YAMYZFR6GRPH15k | Pillion Trim Left  | \$13.95 |
| ATD-YAMYZFR6GRPH15I | Pillion Trim Right | \$13.95 |
| ATD-YAMYZFR6GRPH15m | YAMAHA Decal       | \$3.95  |
| ATD-YAMYZFR6GRPH15n | "THE DOCTOR" Decal | \$3.95  |
|                     |                    |         |