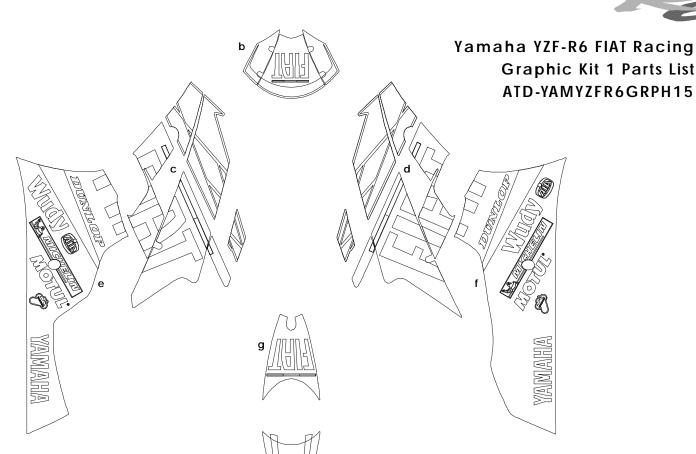

| Part Number         | Item               | Cost    |
|---------------------|--------------------|---------|
| ATD-YAMYZFR6GRPH15a | Fender Tip         | \$3.95  |
| ATD-YAMYZFR6GRPH15b | Windscreen         | \$15.95 |
| ATD-YAMYZFR6GRPH15c | Fairing Side Left  | \$63.95 |
| ATD-YAMYZFR6GRPH15d | Fairing Side Right | \$63.95 |
| ATD-YAMYZFR6GRPH15e | Belly Left         | \$72.95 |
| ATD-YAMYZFR6GRPH15f | Belly Right        | \$72.95 |
| ATD-YAMYZFR6GRPH15g | Tank Fore          | \$12.95 |
| ATD-YAMYZFR6GRPH15h | Tank Aft           | \$15.95 |
| ATD-YAMYZFR6GRPH15i | Pillion Left       | \$18.95 |
| ATD-YAMYZFR6GRPH15j | Pillion Right      | \$18.95 |
| ATD-YAMYZFR6GRPH15k | Pillion Trim Left  | \$13.95 |
| ATD-YAMYZFR6GRPH15I | Pillion Trim Right | \$13.95 |
| ATD-YAMYZFR6GRPH15m | YAMAHA Decal       | \$3.95  |
| ATD-YAMYZFR6GRPH15n | "THE DOCTOR" Decal | \$3.95  |
|                     |                    |         |