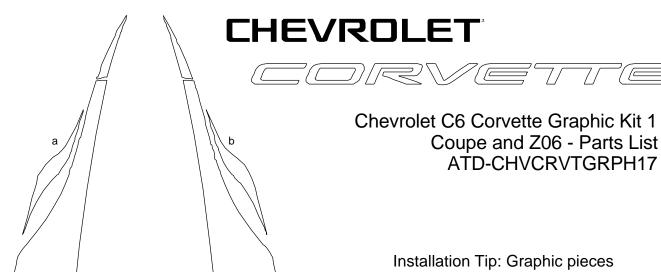

Installation Tip: Graphic pieces are designed to be placed along the C6's distinct Hood, Roof and Rear Lid body lines. We suggest dryfitting the pieces so as to become familiar with placement prior to installation.

| Part Number        | Item           | Cost    |
|--------------------|----------------|---------|
|                    |                |         |
| ATD-CHVCRVTGRPH17a | Hood Left      | \$89.95 |
| ATD-CHVCRVTGRPH17b | Hood Right     | \$89.95 |
| ATD-CHVCRVTGRPH17c | Roof Left      | \$49.95 |
| ATD-CHVCRVTGRPH17d | Roof Right     | \$49.95 |
| ATD-CHVCRVTGRPH17e | Rear Lid Left  | \$99.95 |
| ATD-CHVCRVTGRPH17f | Rear Lid Right | \$99.95 |
|                    |                |         |
|                    |                |         |