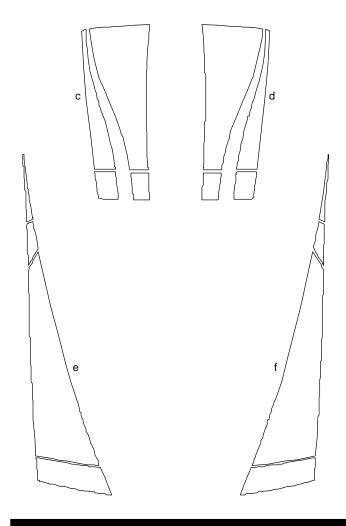

Installation Tip: Graphic pieces are designed to be placed along the C6's distinct Hood, Roof and Rear Lid body lines. We suggest dryfitting the pieces so as to become familiar with placement prior to installation.

| Part Number        | Item           | Cost    |
|--------------------|----------------|---------|
|                    |                |         |
| ATD-CHVCRVTGRPH17a | Hood Left      | \$89.95 |
| ATD-CHVCRVTGRPH17b | Hood Right     | \$89.95 |
| ATD-CHVCRVTGRPH17c | Roof Left      | \$49.95 |
| ATD-CHVCRVTGRPH17d | Roof Right     | \$49.95 |
| ATD-CHVCRVTGRPH17e | Rear Lid Left  | \$99.95 |
| ATD-CHVCRVTGRPH17f | Rear Lid Right | \$99.95 |
|                    |                |         |
|                    |                |         |