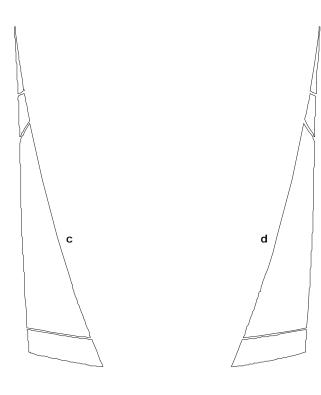

## **Chevrolet C6 Corvette Graphic Kit 1 Convertible - Parts List** ATD-CHVCRVTGRPH64

Installation Tip: Graphic pieces are designed to be placed along the C6's distinct Hood and Rear Lid body lines. We suggest dryfitting the pieces so as to become familiar with placement prior to installation.

marks is made solely for identification purposes and is not intended to create any confusion or deception in the marketplace

| Part Number        | ltem           | Cost    |
|--------------------|----------------|---------|
| ATD-CHVCRVTGRPH64a | Hood Left      | \$45.95 |
| ATD-CHVCRVTGRPH64b | Hood Right     | \$45.95 |
| ATD-CHVCRVTGRPH64c | Rear Lid Left  | \$56.95 |
| ATD-CHVCRVTGRPH64d | Rear Lid Right | \$56.95 |