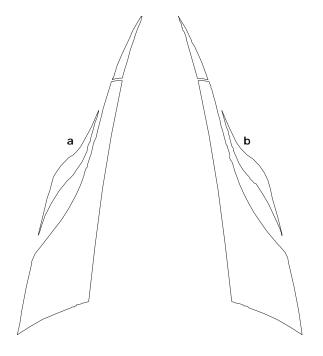

## **Chevrolet C6 Corvette Graphic Kit 1 Convertible - Parts List** ATD-CHVCRVTGRPH64

Installation Tip: Graphic pieces are designed to be placed along the C6's distinct Hood and Rear Lid body lines. We suggest dryfitting the pieces so as to become familiar with placement prior to installation.

marks is made solely for identification purposes and is not intended to create any confusion or deception in the marketplace

| Part Number        | ltem           | Cost    |
|--------------------|----------------|---------|
| ATD-CHVCRVTGRPH64a | Hood Left      | \$45.95 |
| ATD-CHVCRVTGRPH64b | Hood Right     | \$45.95 |
| ATD-CHVCRVTGRPH64c | Rear Lid Left  | \$56.95 |
| ATD-CHVCRVTGRPH64d | Rear Lid Right | \$56.95 |