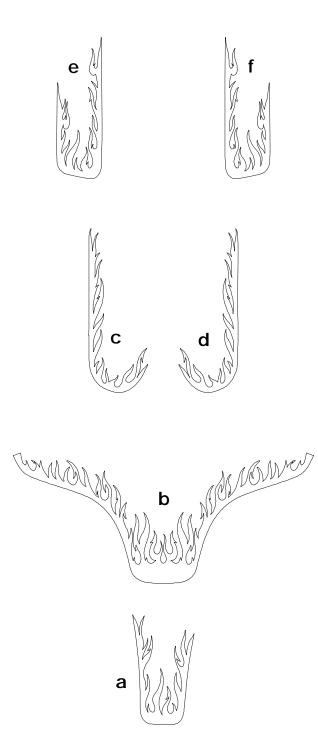

## **Harley-Davidson**

Harley-Davidson Electra Glide Classic Flame Graphics Kit 1 Parts List ATD-HRLYTOURGRPH1

| \$8.95          |                         |
|-----------------|-------------------------|
| Cantan (\$40.05 |                         |
| Center \$40.95  |                         |
| ht \$12.95      |                         |
| \$12.95         |                         |
| Right \$9.95    |                         |
| 5 Left \$9.95   |                         |
|                 | \$12.95<br>Right \$9.95 |

Installation Tip: Flame tips tend to install easier if relief cuts are provided thru the backing paper and application tape between the flames. In fact, cutting and removing the excess areas between the flames prior to installation will assist in the installation on most of the compound curve areas of the bike.