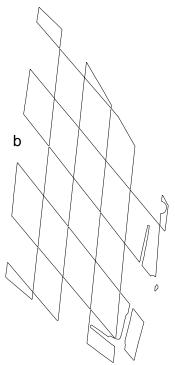

Installation Tip: Precut graphic pieces have been designed to fit along the K 1200 S's distinct body lines as shown in the product image. We suggest dryfitting each piece prior to installation so as to become familiar with placement.