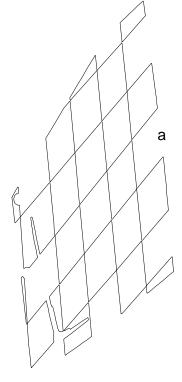

Installation Tip: Precut graphic pieces have been designed to fit along the K 1200 S's distinct body lines as shown in the product image. We suggest dryfitting each piece prior to installation so as to become familiar with placement.